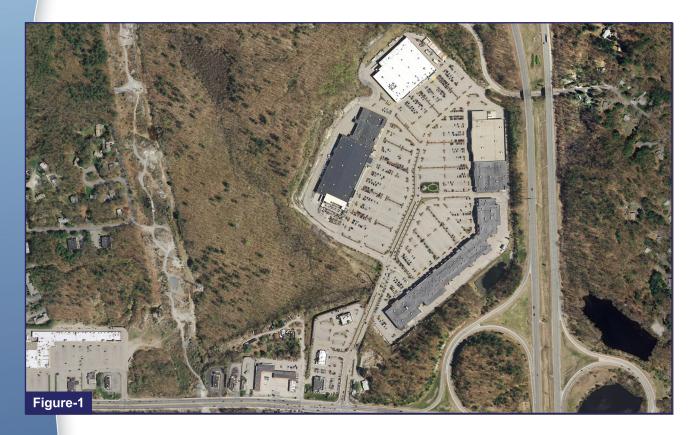

## The Crossing at Smithfield

Smithfield, Rhode Island

Client: WS Development Corporation of Chestnut Hill Massachusetts

Crossman Engineering performed the civil and environmental engineering designs for the Crossing at Smithfield, a 70 acre retail development which is home to national retail stores such as Home Depot, Target, Kohl's, Dick's Sporting Goods, Barnes and Noble, and numerous others. Our services included the site layout, grading, stormwater, & utilities. Our staff was also responsible for addressing the environmental permitting aspects of the project.

Figure-1:
Aerial view of
The Crossing at
Smithfield

Figure-2:
Ground view of
The Crossing at
Smithfield